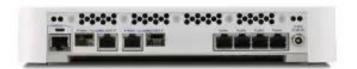

## Tekniset tiedot

The Netgate 4100 is ideal for pro-home, small/medium businesses, or edge deployments that require flexible port configurations to support 1 to 2.5 Gbps WAN capabilities across (2) RJ45 copper / SFP fiber Combo WAN ports and (4) discrete, unswitched 2.5 Gbps RJ-45 ethernet LAN ports - all in a silent desktop form factor.