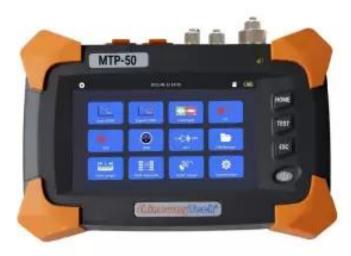

## Tekniset tiedot

MTP-50 Series Handheld OTDR

Compact, Versatile, Easy-to-use, Cost-effective OTDR

MTP-50 series OTDR offers more testing capacities, flexibility and value with combination of optical fiber testing and RJ45 cable testing functions together which includes Auto OTDR, Expert OTDR, Link Image, Optical Power Meter, Stabilized Laser Source, Optical Loss Test, Visual Fault Locator, RJ45 Cable Length, RJ45 Cable Sequence and RJ45 Cable Tracker. With considerate function of LED flashlight and high capacity of 6600mAh lithium battery, it helps the technicians operate OTDR in dark environment and at remote work site without worrying about running out of battery power. MTP-50 series OTDR is your ideal test instrument for optical fiber installation and maintenance which meets various testing requirements of entire fiber network.