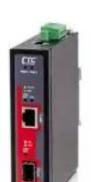

## Tekniset tiedot

IMC-1000S-PB is a 10/100/1000Base-T to 100/1000Base-X GbE media converter which not only offers dual-speed fixed fiber transceiver or SFP cage module options for the optical interface, but also injects IEEE802.3af/at/bt PoE++ power through the electrical RJ-45 port. Housed in rugged DIN rail or wall mountable enclosures, IMC-1000S-PB Converter is designed for harsh environments, such as IP surveillance, industrial networking, intelligent transportation systems (ITS) and is also suitable for many military and utility market applications where environmental conditions exceed commercial product specifications.