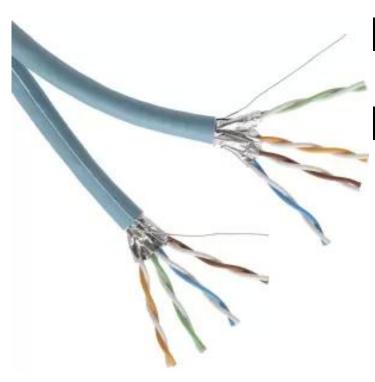

## Tekniset tiedot

Excel Dual Cat6a cable individually screened full F/FTP LSOH CPR Euroclass Dca designed and manufactured to meet and exceed the ISO, CENELEC and TIA standards and supplied on 500m reel. Excel Cat 6A fully screened (F/FTP) Cable takes the performance capabilities of copper infrastructure to new levels. This delivers Class EA/ Augmented Category 6 link performance over distances of up 90 metres which supports the applications including 10GBASE-T, 10 Gigabit Ethernet.

Each cable consists of four pairs which are individually wrapped with a high quality, strong, aluminium/polyester foil tape providing screening for each pair.

The individual pairs are set to different lay lengths to ensure optimum performance. These are then wrapped in another overall foil.